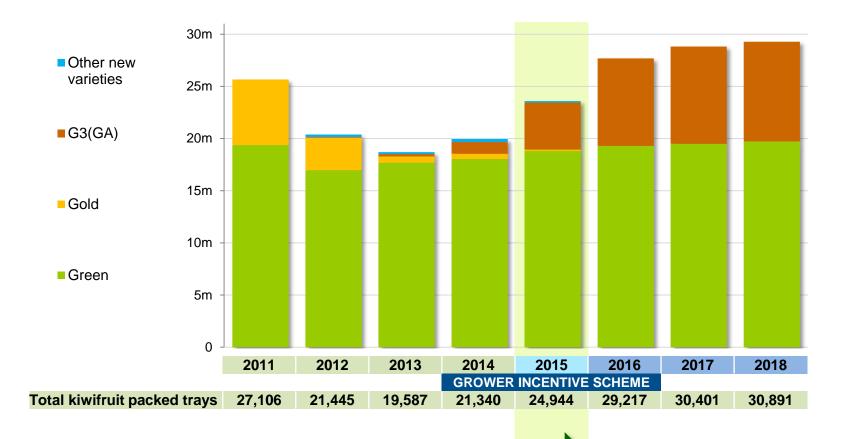

## **Grower incentive scheme**

| 3-year supply commitment                                    | <ul> <li>Spans period of low kiwifruit volumes</li> </ul>                                               |
|-------------------------------------------------------------|---------------------------------------------------------------------------------------------------------|
| 2014, 2015 and 2016 harvest seasons                         | <ul><li>And financial years</li></ul>                                                                   |
| 99% of growers joined the scheme (403 growers )             | <ul><li>300+ new shareholders</li><li>Secured crop during highly-competitive period</li></ul>           |
| Non-cash cost to business                                   | <ul> <li>Treated as a discount to post harvest revenue \$1.8m<br/>in 2014 and tax deductible</li> </ul> |
| \$0.10 per tray applied to issue new shares at market price | <ul> <li>605,152 shares issued October 2014 at \$3.05 per<br/>share</li> </ul>                          |
| Crop volumes recovering from 2014                           |                                                                                                         |

## **Forecast volumes**

## Strong G3 growth forecast in 2015 & 2016