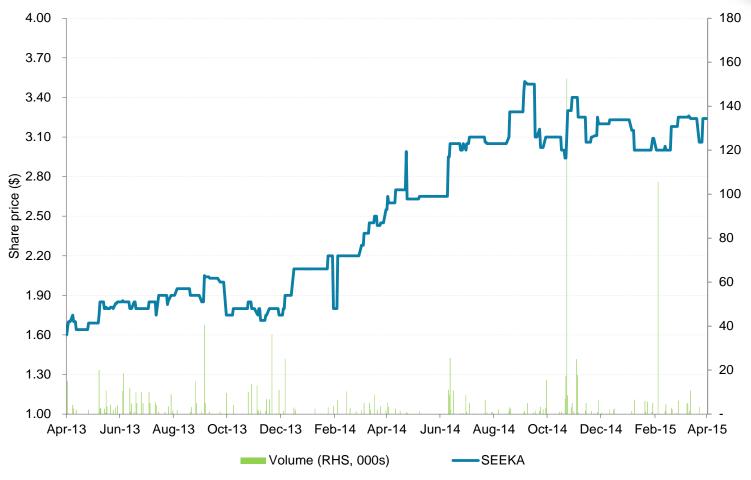

# **Share price**

## Strong share price performance: up 96% over the last 2 years